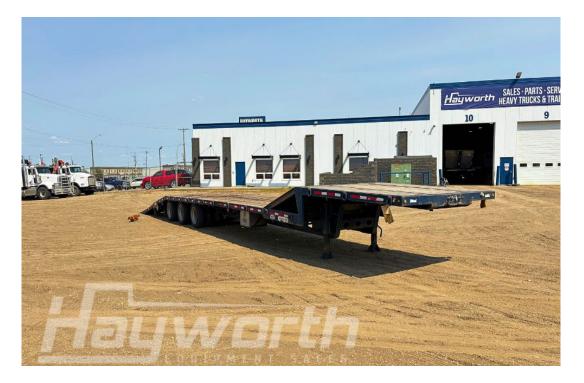

## 2016 CENTERLINE STEPDECK MACHINERY TRAILER

Stock# H-13221

CAD. Plus Applicable Taxes An AMVIC licensed business

| Model        | Stepdeck Machinery Trailer  |
|--------------|-----------------------------|
| Width        | 9'6"                        |
| Length       | 52'8"                       |
| Axles        | Tridem                      |
| Suspension   | Hendrickson HT250U Air Ride |
| Rims         | (12) Aluminum 24.5          |
| Tires        | 255/70R-22.5" @ 45-90%      |
| Load Winches | (10) Three Bar Winches      |

| D-Rings         | (16) Pair of D-Rings                                          |
|-----------------|---------------------------------------------------------------|
| Rear Tail       | Full Width Beavertail and 10'0" Bi-Fold Air<br>Assisted Ramps |
| Kingpin Setting | 2" @ 18" Setting                                              |
| Color           | Blue                                                          |
| Certification   | BC Safety Valid Until April, 2026                             |

Additional Details/Features Front Deck Air Assisted Full Width Ramp | Keeper 18.5K Electric Winch | (2) Tuff Lift Axles | Magnum Tool Box | Rear Strobe Lights | Brakes @ 75%

The above information is believed to be correct, however its accuracy cannot be guaranteed. Price valid for 7 days.