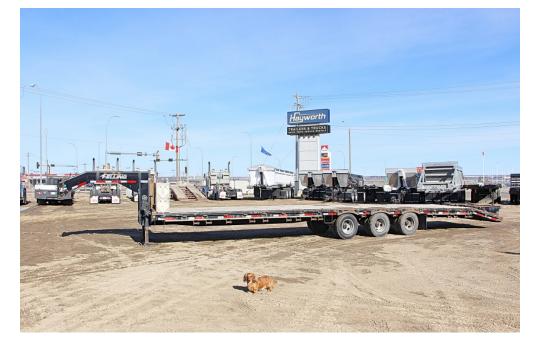

## 2016 Felling Tridem Gooseneck

Stock# H-13184

\$25,000 CAD. Plus Applicable Taxes An AMVIC licensed business

| FT-30-3LP Tridem Gooseneck | Tires                                                                           | (12) Sailun ST235/80R-16 (4) @ 100%                                                                                                   |
|----------------------------|---------------------------------------------------------------------------------|---------------------------------------------------------------------------------------------------------------------------------------|
| 8'6"                       |                                                                                 | (8) @ 40%                                                                                                                             |
| Working Deck: 38'          | Load Winches                                                                    | 14                                                                                                                                    |
| Tridem                     |                                                                                 |                                                                                                                                       |
| Suspension Spring Ride     | Rear Tail                                                                       | (2) 24" x 60" Spring Assist Ramps                                                                                                     |
|                            | Kingnin Setting                                                                 | 2"                                                                                                                                    |
| (6) 8 Stud Steel Oil Bath  | Tungpin octung                                                                  | 2                                                                                                                                     |
| (12) 8 Stud Steel 16"      | Color                                                                           | Black                                                                                                                                 |
|                            | 8'6"<br>Working Deck: 38'<br>Tridem<br>Spring Ride<br>(6) 8 Stud Steel Oil Bath | 8'6" IIres   Working Deck: 38' Load Winches   Tridem Rear Tail   Spring Ride Kingpin Setting   (6) 8 Stud Steel Oil Bath Oil Contents |

Certification

Valid until October, 2025

Additional Details/Features Holland Dolly Legs, Dunnage Cabinet, Tie Rails | (9) Sets Pullup Chain Ties, Chain and Boomer c/w Storage.

SALES | PARTS | SERVICES | FINANCE | RENTALS | CONSIGNMENTS