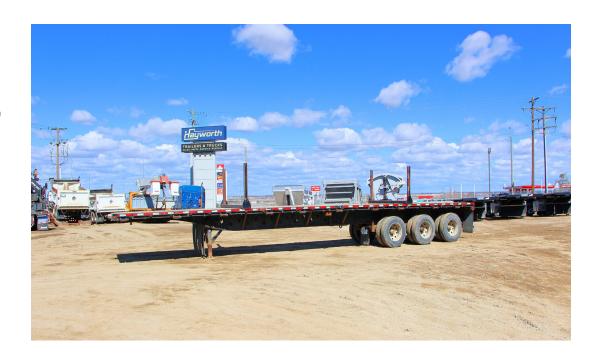

## 2006 MANAC TRIDEM FLAT DECK

Stock# H-13141

\$17,990

CAD. Plus Applicable Taxes
An AMVIC licensed business

| Model                 | Tri Flatdeck                                               |
|-----------------------|------------------------------------------------------------|
| Width                 | 8'6"                                                       |
| Length                | 48'                                                        |
| Axle Type             | Tridem                                                     |
| Suspension            | Air Ride Suspension (Sliding Suspension)                   |
| <b>Hubs and Drums</b> | Steel 10 Stud Piloted Hub                                  |
| Rims                  | 24.5 Aluminum Outer Wheels and (6) 24.5 Steel Wheels Inner |
| Tires                 | (12) 11R-24.5 Various Brands @ 65%                         |

| Toolbox         | Steel Toolbox c/s 36"W x 18"D x 18" H                             |
|-----------------|-------------------------------------------------------------------|
| Load Winches    | 3 Bar Winches on 24" Centers, Alternate sides with Hooks Opposite |
| Bunks           | (2) Steel Pipe Bunks Included with Trailer                        |
| Stakes          | Stake Pockets on 24" Centers                                      |
| Kingpin Setting | 24"                                                               |
| Color           | Black                                                             |
| Certification   | Expired                                                           |

Additional Details/Features 3/8" Rub Rail, Tow Hooks at Rear of Trailer

The above information is believed to be correct, however its accuracy cannot be guaranteed. Price valid for 7 days.