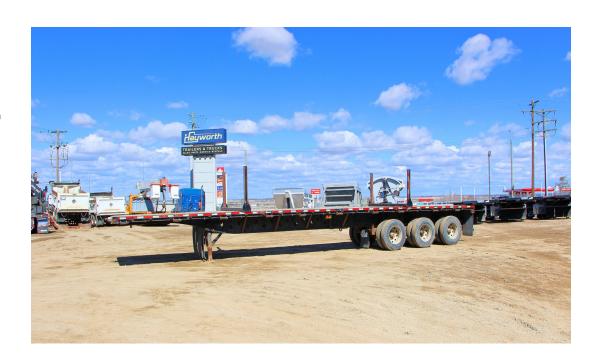

## 2006 MANAC TRIDEM FLAT DECK

Stock# H-13141

\$11,600

CAD. Plus Applicable Taxes An AMVIC licensed business

| Model                 | Tri Flatdeck                                               |
|-----------------------|------------------------------------------------------------|
| Width                 | 8'6"                                                       |
| Length                | 48'                                                        |
| Axle Type             | Tridem                                                     |
| Suspension            | Air Ride Suspension (Sliding Suspension)                   |
| <b>Hubs and Drums</b> | Steel 10 Stud Piloted Hub                                  |
| Rims                  | 24.5 Aluminum Outer Wheels and (6) 24.5 Steel Wheels Inner |
| Tires                 | (12) 11R-24.5 Various Brands @ 65%                         |

| Toolbox         | Steel Toolbox c/s 36"W x 18"D x 18" H                             |
|-----------------|-------------------------------------------------------------------|
| Load Winches    | 3 Bar Winches on 24" Centers, Alternate sides with Hooks Opposite |
| Bunks           | (2) Steel Pipe Bunks Included with Trailer                        |
| Stakes          | Stake Pockets on 24" Centers                                      |
| Kingpin Setting | 24"                                                               |
| Color           | Black                                                             |
| Certification   | Expired                                                           |

Additional Details/Features 3/8" Rub Rail, Tow Hooks at Rear of Trailer

The above information is believed to be correct, however its accuracy cannot be guaranteed. Price valid for 7 days.