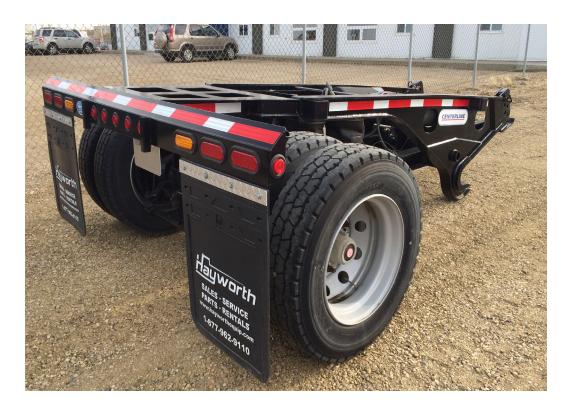

## 2025 Centerline Single Axle Booster

Stock# H-13129

\$49,500

CAD. Plus Applicable Taxes
An AMVIC licensed business

| Model      | Single Axle Self-Steer Booster Dolly                   |
|------------|--------------------------------------------------------|
| Width      | 8'6"                                                   |
| Length     | 13′2″                                                  |
| Axle Type  | Single Axle                                            |
| Suspension | (4) Bag Air Ride / Trailing Arm Suspension             |
| Hubs       | (2) 10 Stud Piloted Hubs and Cast Drums c/w Long Studs |

| Rims          | (4) Aluminum 10 Hole 8.25 x 22 Pilot<br>Mound Disc Wheels - Clean Buff |
|---------------|------------------------------------------------------------------------|
| Tires         | (4) 275/70R-22.5 Low Profile                                           |
| Weight        | Estimated Weight 1,800kg +/- 3%                                        |
| Warranty      | 5 year                                                                 |
| Color         | Black                                                                  |
| Certification | New Upon Sale                                                          |

**Additional Details/Features** Beavertail Connection, Single Speed Landing Gear | IMT 25K Steer Axle | 275/70R Tires | (4) Aluminum Wheels Flaps Behind Axle | 1/2" Grade 70 Restraint Chain 4 Lifting Pockets | Strobe Lights w/ Switch in Cabinet Document Holder | D Sign Reciever Tubes