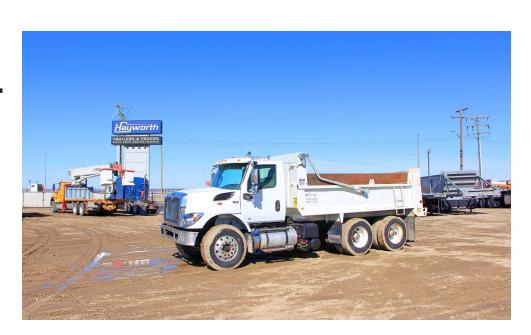

## 2019 INTERNATIONAL HV607 TANDEM DUMP TRUCK

Stock# H-13133

\$199,550

CAD. Plus Applicable Taxes
An AMVIC licensed business

| Model        | HV607                                                                  |
|--------------|------------------------------------------------------------------------|
| Engine       | Cummins L9                                                             |
| Transmission | Allison Automatic                                                      |
| Suspension   | Hendrickson Air Ride                                                   |
| Front Axle   | 14,000lb                                                               |
| Rear Axle    | 40,000lb                                                               |
| Wheelbase    | 185"                                                                   |
| Wheels       | Aluminum Front, Steel Rear                                             |
| Tires        | Front: RoadX 315/80R 22.5 @ 95% Back:<br>Mixed Brands 11R22.5 @ 75-95% |
| Exhaust      | Passenger Side back of Cab Curved Tip                                  |
| Air Cleaners | Internal                                                               |

| Fuel Tanks       | 70 Gallon Aluminum Tank Drivers Side |
|------------------|--------------------------------------|
| Cab to Axle      | 109"                                 |
| Odometer Reading | 182,238 km showing                   |
| Engine Hours     | 5,856 hours showi                    |
| Color            | White                                |
| History          | One Owner                            |
| Certification    | Valid Until April 2024               |

**Additional Details/Features** AM/FM/ Bluetooth Stereo/USB Charging ports (x2) | 15 Foot Bibeau Dump Body and Hoist w/ Michel's Electric Tarp. Inside Hoist, 50 Gallon Hydraulic Tank with Steel Side Boards.