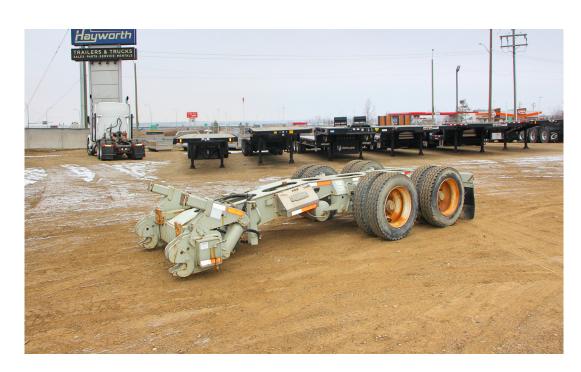

## 2008 ASPEN TANDEM BOOSTER

Stock# H-13112

\$28,500

CAD. Plus Applicable Taxes An AMVIC licensed business

| Model      | TD20-2 Oilfield Booster                |
|------------|----------------------------------------|
| Width      | 102"                                   |
| Length     | 20'                                    |
| Axles      | Tandem 54" Axle Spacing Self Steer     |
| Suspension | Ridewell Monopivot Air Ride Suspension |
| Rims       | Steel 22.5                             |
| Tires      | 275/70R22.5 Bridgestone @ 75%          |

| Hydraulics    | Hydraulic Relieving Double acting shimming cylinders |
|---------------|------------------------------------------------------|
| Stakes        | Rear Bumper Stakes for Wide Load<br>Signs and Flags  |
| Color         | Grey                                                 |
| Certification | Expired                                              |

Additional Details/Features Rear Bumper Electrical Plugs for Strobe Lights. One Owner.

The above information is believed to be correct, however its accuracy cannot be guaranteed. Price valid for 7 days.