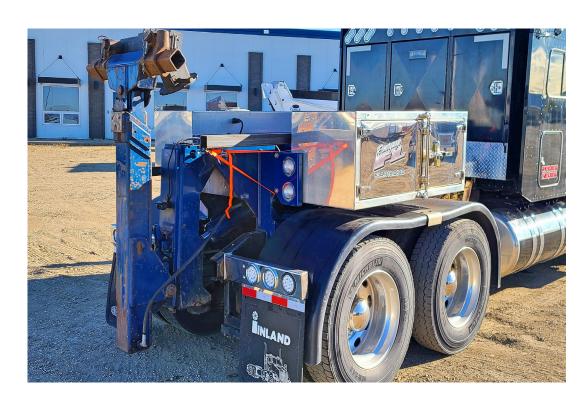

**Additional Details/Features** Rear Tail Lights, Quick Detach Connection, Manual Front Support Jacks. Rear Back Up Camera, Hand Tool Box, Air Hose Reel, Air and Electrical Connection. Rechargeable Blue Tooth Tow Light Assembly. Very Little Use, Like New.