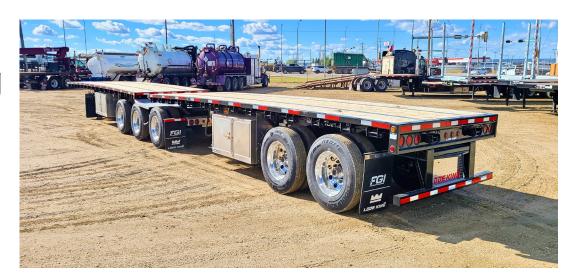

## 2023 Lode King B-Train Flat Deck

Stock# H-13011 & H-13011A

\$129,500

CAD. Plus Applicable Taxes An AMVIC licensed business

| Model      | Lead: PFJ32-3L , Pup: PFJ28-2P                                                  |
|------------|---------------------------------------------------------------------------------|
| Width      | 8'6"                                                                            |
| Length     | Overall: 63'9", Lead Deck Length: 32',<br>Pup Deck Length: 28'                  |
| Axles      | Lead: Tridem , Pup: Tandem                                                      |
| Suspension | Hendrickson AANT23K-14, 23,000lb Air<br>Ride , Hendrickson Pro Inflation System |
| Tires      | (20) BF Goodwich H18 - 11R-22.5 Radial                                          |

| Rims            | (20) Alcoa Aluminum 10 Stud Pilot 8.25<br>x 22.5 - Clean Buff |
|-----------------|---------------------------------------------------------------|
| Winches         | Ancra Low Profile Three Bar Ratchet<br>Web Strap Winch        |
| Kingpin Setting | 1/4" @ 48" Height on Lead Trailer                             |
| Color           | Black                                                         |
| Certification   | New Upon Sale                                                 |

**Additional Details/Features** (2) 22" x 30" x 60" Aluminum Toolbox on RH Lead and Pup. (1) Steel Cross mount 30" W x 20" H Dunnage Rack on Lead. Holland FW35000 Fixed Mount on Bridge of Lead. Sandblasted, Epoxy Primer and Axalta Emron Urethane Paint.