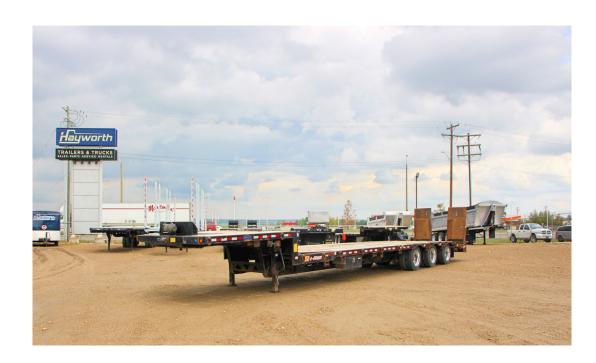

## 2015 BWS Step Deck

Stock# H-12966

\$78,900

CAD. Plus Applicable Taxes An AMVIC licensed business

| Model      | 53ET3XP                                           |
|------------|---------------------------------------------------|
| Width      | 10'                                               |
| Length     | 52'11"                                            |
| Axles      | Tridem                                            |
| Suspension | Ridewell Air RIde                                 |
| Tires      | (12) Mixed 255/70R22.5 @ 50-85%                   |
| Hubs       | (6) Steel 10 Stud Piloted Hub                     |
| Rims       | (6) Aluminum and (6) Steel 10 Stud Pilot<br>Mount |

| Load Winches    | (12) Three Bar Ratchet Winches Alternating c/w J Hooks Opposite                |
|-----------------|--------------------------------------------------------------------------------|
| Winch           | Warn M15000 - 15,000lb Electric WInch<br>c/w (2) Fairheads                     |
| Rear Tails      | Full Width Beavertail, (2) 38" x 72" Single<br>Fold Air Ramps @ 10° Load Angle |
| Tool Box        | (2) Buyers 36"                                                                 |
| Kingpin Setting | 18"                                                                            |
| Color           | Black                                                                          |
| Certification   | Safety Valid Until March, 2023                                                 |

**Additional Details/Features** 60" Full Width Air Operated Gooseneck Ramp @ 23° Top Deck Load Angle. Holland Two Speed Landing Gear, (16) Pair D-Rings, (2) Pair Wideload Lights. Rear Strobe Lights. Brakes @ 75%