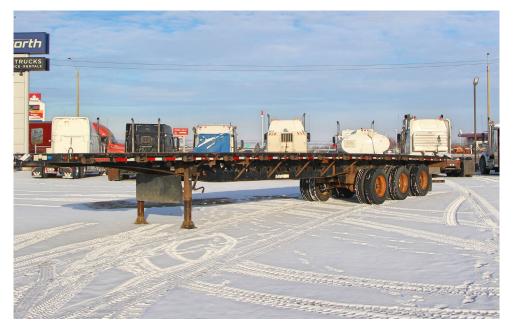

## 2006 DOEPKER 53' TRIDEM FLAT DECK

Stock# H-12774

CAD. Plus Applicable Taxes An AMVIC licensed business

| Make       | Doepker                                           |
|------------|---------------------------------------------------|
| Model      | Tridem Flat Deck                                  |
| Width      | 8'6"                                              |
| Length     | 53'                                               |
| Axles      | Tridem Flat Deck                                  |
| Suspension | Hendrickson Intraax Airride c/w 60" Axle<br>Slide |
| Tires      | Mixed 11R-24.5                                    |

| Wheels           | (12) Steel 10 Stud Pilot Mount  |
|------------------|---------------------------------|
| Hubs             | (6) Steel 10 Stud Hub Piloted   |
| King Pin Setting | 2" @ 24" Setting                |
| Year             | 2006                            |
| Color            | Black                           |
| Certification    | Valid Until December 31st, 2021 |

Additional Details/Features Holland (2) Speed Landing Gear, 2.5" Full Length Tie Rail, Fir Decking. Stake Pockets @ 24" Centers, Tarp Rope Hooks, Hub Meter. Recent Running Gear Work Order.

The above information is believed to be correct, however its accuracy cannot be guaranteed. Price valid for 30 days.