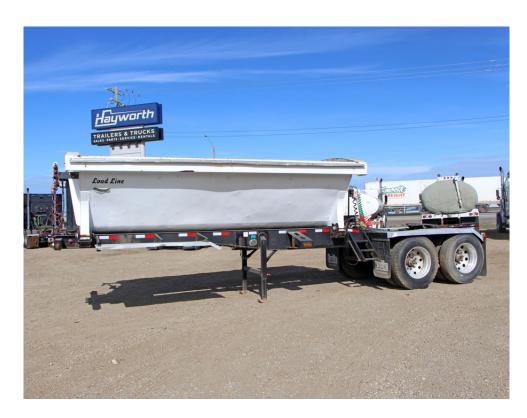

## 2016 **LOADLINE SIDE DUMP**

Stock# H-12590

\$26,000

CAD. Plus Applicable Taxes An AMVIC licensed business

| Model      | Tandem Side Dump Lead                                         |
|------------|---------------------------------------------------------------|
| Width      | 8'6"                                                          |
| Length     | 28'                                                           |
| Axles      | Tandem                                                        |
| Suspension | Reyco air ride                                                |
| Tires      | (8) Aeolus HN 266, 11R-24.5 radial tires @ 50%                |
| Wheels     | (8) 10 stud pilot mounted 10 hole 8.25 x 24.5 aluminum wheels |

| Hoist                   | (2) 6" dual acting hydraulic tipping cylinders |
|-------------------------|------------------------------------------------|
| <b>King Pin Setting</b> | 30"                                            |
| Color                   | White                                          |
| Certification           | New upon sale                                  |

Additional Details/Features Michel's electric drive mesh tarp, Electric box vibrator, Disc brakes, Checker plate aluminum fenders, Full mud flap package

The above information is believed to be correct, however its accuracy cannot be guaranteed. Price valid for 30 days.